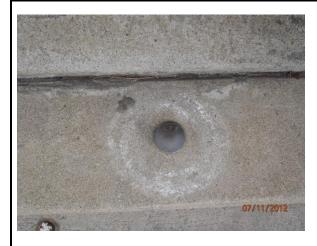

## Location:

SET BRASS CAP STAMPED "COS BM F-35" ON TOP CURB, WESTERLY P.C., SOUTHWESTERLY CURB RETURN OF OCEANSIDE BLVD & NEVADA STREET.