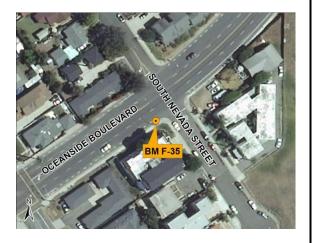

## Location:

SET BRASS CAP STAMPED "COS BM F-35" ON TOP CURB, WESTERLY P.C., SOUTHWESTERLY CURB RETURN OF OCEANSIDE BLVD & NEVADA STREET.